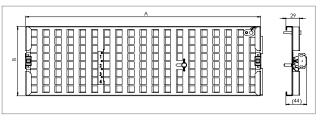

## Structure and dimensions

MRO regualting part is manufactured of galvanized steel sheet.

MRO is provided with mounting brackets which are removed from the part by pulling them out and then fixed separately to the inside of the rectangular saddle.

| Measurements | А   | В   |
|--------------|-----|-----|
| 200x100      | 197 | 97  |
| 200x150      | 197 | 147 |
| 300x100      | 297 | 97  |
| 300x150      | 297 | 147 |
| 300x200      | 297 | 197 |
| 400x100      | 397 | 97  |
| 400x150      | 397 | 147 |
| 400x200      | 397 | 197 |
| 500x150      | 497 | 147 |
| 500x200      | 497 | 197 |
| 600x150      | 597 | 147 |
| 600x200      | 597 | 197 |
| 600x300      | 597 | 297 |
| 800x150      | 797 | 147 |
| 800x200      | 797 | 197 |
| 1000x200     | 997 | 197 |