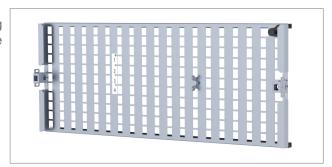

## **MRO Regulating part**

MRO rectangular regulating part for exact measuring and adjusting of air volumes. The MRO is intended to be installed with rectangular saddle directly onto the duct.

## Structure and dimensions

MRO regualting part is manufactured of galvanized steel sheet.

MRO is provided with mounting brackets which are removed from the part by pulling them out and then fixed separately to the inside of the rectangular saddle.