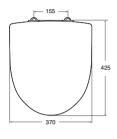

## Ifö Spira hard seat

If Spira hard seat has chromed hinges and is delivered with both quick release and firm fittings. Quick release makes the seat easy to remove when cleaning. If Spira hard seat fits all If Spira Art and If Spira WC units.