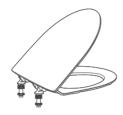

## Ifö Spira hard seat

If Spira hard seat has chromed hinges and is delivered with both quick release and firm fittings. Quick release makes the seat easy to remove when cleaning. If Spira hard seat fits all If Spira Art and If Spira WC units.